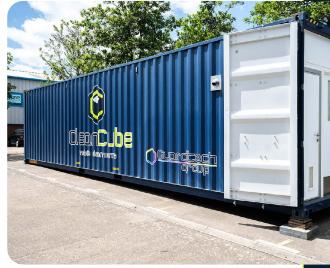

#### **TECHNICAL DATA**

- External Shell 1 x 40ft high cube steel container
- External Dimensions 12,192mm (L) x 2,438mm (W) x 2,896mm (H)
- Shell Colour Blue as standard (sprayed on request)
- Branding Printed vinyl graphics or full wraps
- $\equiv$ Cladding Can be larch clad on request
- Number Of Rooms 4
- Personnel Airlock 1,589mm x 2,038mm x 2,500mm
- Process Area 1 4,340mm x 2,038mm x 2,500mm
- Process Area 2 3,240mm x 2,038mm x 2,500mm
- **Plant Room** 1,860mm x 2,038mm x 2,500mm
- Total Weight Approximately 6,000kg