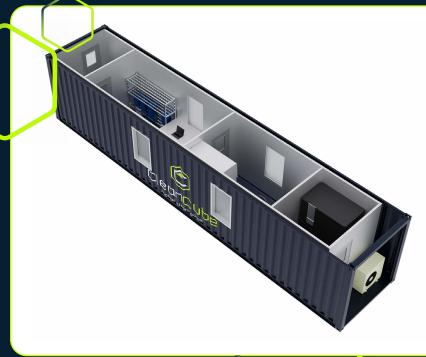

#### **TECHNICAL DATA**

- External Shell 1 x 40ft high cube steel container
- External Dimensions 12,192mm (L) x 2,438mm (W) x 2,896mm (H)
- Shell Colour Blue as standard (sprayed on request)
- Branding Printed vinyl graphics or full wraps
- $\equiv$ Cladding Can be larch clad on request
- Number Of Rooms 4
- Personnel Airlock 1,589mm x 2,038mm x 2,500mm
- Process Area 1 4,340mm x 2,038mm x 2,500mm
- Process Area 2 3,240mm x 2,038mm x 2,500mm
- **Plant Room** 1,860mm x 2,038mm x 2,500mm
- Total Weight Approximately 6,000kg

### STANDARD FEATURES

- Classifications Available Laboratory, BSL1, BSL2, BSL2+, BSL3, ISO8, ISO7, ISO6, ISO5, Grade D, Grade C, Grade B
- Ceiling Heights Available 2.2m as standard 2.5m vault sections can be implemented for equipment installations
- Walls & Ceiling Constructed from modular composite panels
- Doors 4 x Single personnel doors
- Flooring Vinyl (ESD also available)
- Power & Network 17 x 13-amp double sockets and 9 x CAT6 data outlets
- Lighting 5 x flush mounted LED Lights (500 Lux), plus additional wall-mounted lighting in Plant room
- Air Conditioning 21C +/- 2C and 50% RH +/- 10%
- Furniture Full fit-out available
- **Equipment** Full fit-out available
- Other Utilities Available: Compressed air, drainage, town's water supply, extraction, process gasses